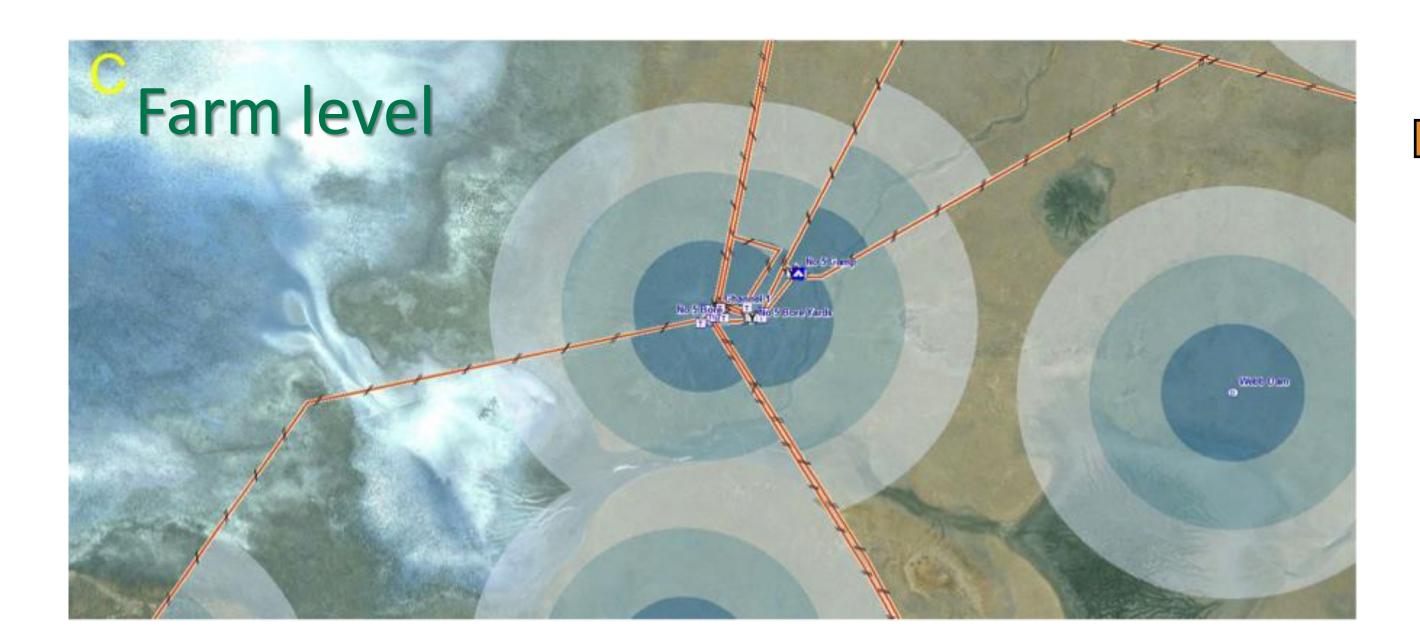

, producer focus
- Digital strategy for whole industry supply chain
- Integrity and traceability systems
- Enhance
  - Profitability
  - Product quality and safety
  - Market security and growth
  - Social licence to operate





## Vast and varied industry

- \$23b value p.a.
- >70% exported
- Vast 50% of Australia's land surface
- 71,000 beef, 39,000 sheep producers
- Stratified:
  - corporates, family run, feedlot, wild captured, live export
- Low penetration of technologies
- What internet?
- Some northern cattle are seen once a year







Getting smarter-Processing automation Value chain feedback Traceability Logistics Integrity systems eTrading Value-based pricing Local data to ... ...industry data analytics Partnership driven



## Regional

GROUND COVER - REGIONAL COMPARISON









## On farm data to decisions