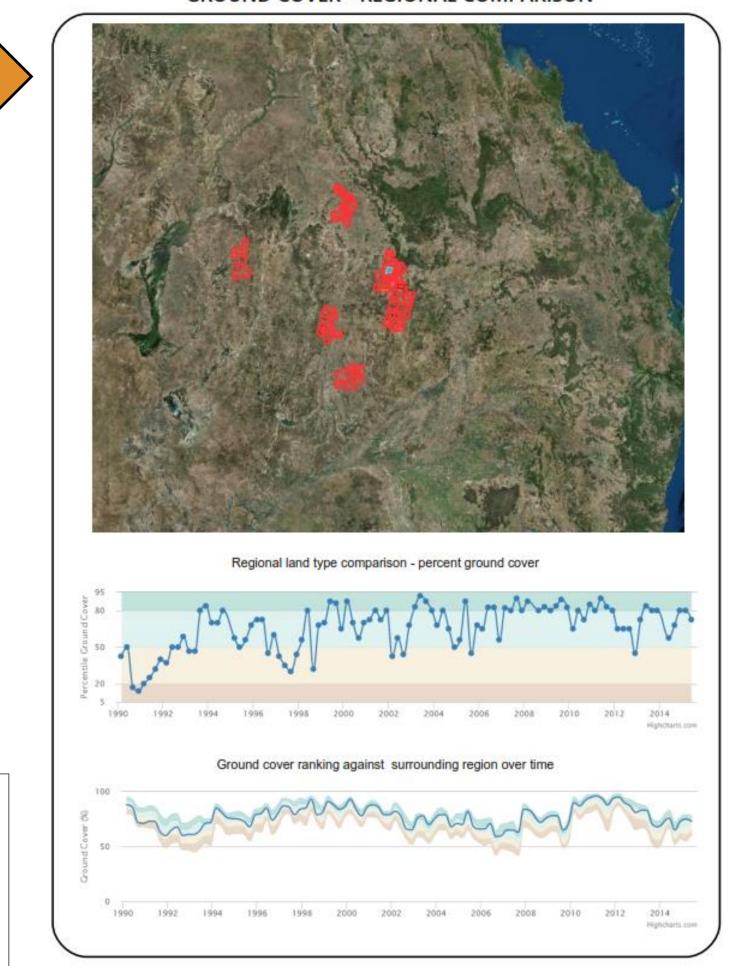

stor, producer focus
- Digital strategy for whole industry supply chain
- Integrity and traceability systems
- Enhance
  - Profitability
  - Product quality and safety
  - Market security and growth
  - Social licence to operate





## Vast and varied industry

- \$23b value p.a.
- >70% exported
- Vast 50% of Australia's land surface
- 71,000 beef, 39,000 sheep producers
- Stratified:
  - corporates, family run, feedlot, wild captured, live export
- Low penetration of technologies
- What internet?
- Some northern cattle are seen once a year







Getting smarter-Processing automation Value chain feedback Traceability Logistics Integrity systems eTrading Value-based pricing Local data to ... ...industry data analytics Partnership driven



## Regional

GROUND COVER - REGIONAL COMPARISON









## On farm data to decisions