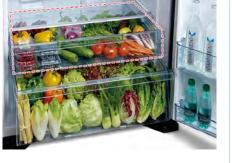

### **Movable Twist Ice**

You can move the ice tray for more convenient and efficient use of storage space.

Double-Deck Storage

Moisture-Guard

Moisture-Guard on top ensures
indirect cooling to maintain the

optimum moisture level on the

vegetables.