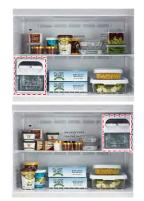

### **Movable Twist Ice**

You can move the ice tray for more convenient and efficient use of storage space.

Double-Deck Storage

Moisture-Guard

Moisture-Guard on top ensures
indirect cooling to maintain the

optimum moisture level on the

vegetables.

#### Fresh Select

The Select Lever lets you adjust the inside temperature by switching between the two modes.

## 

Dimensions (mm)

Space required for ventilation.

Flexible storage draw for Vegetables (approximately 5degC) and Meat or Cheese (Approximately 1degC).

Optimum High Humidity with the