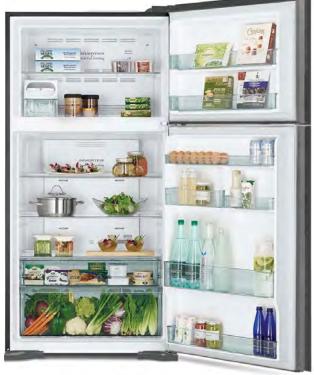

# R-V610PT7

565ItTop Mount Freezer INVERTER Refrigerator STYLISH DESIGN SERIES

### **Features**

- 565lt Capacity
- Top Mount Freezer
- INVERTER refrigerator
- Only 334kWh per year power consumption
- Warranty: 5 Year Parts & Labour Warranty (Additional 5 Years Parts Warranty on the Inverter Compressor)
- LED Lighting
- Tempered Glass Shelves
- Double-Deck Fresh Food Storage

- Dual Fan Cooling to refridgerator & freezer
- Big Moisture Guard Vegetable Compartment
- Dual Sensing Control (Eco-Thermo Sensor)
- Nano Titanium Filter
- Mould proof Door Gasket
- No Frost
- CFC-Free
- HFC-Free
- Movable Twist Ice Tray
- Finishes: Brilliant Silver

#### R-V610PT7BSL Interior