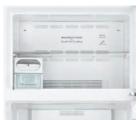

# Touch Screen Controller

Flat glass panel controls let you change the settings with a simple touch, and a wipe is all it takes to clean the tempered glass surface.

\*All display functions illuminated as an example. Actual display differs depending on the settings