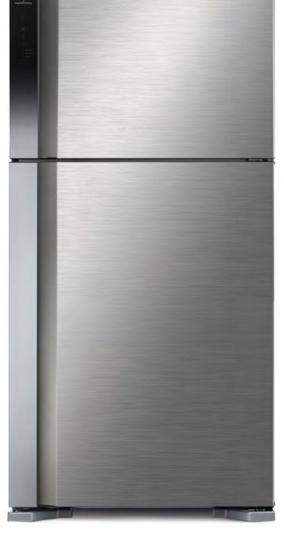

# R-V610PT7

565ItTop Mount Freezer INVERTER Refrigerator STYLISH DESIGN SERIES

### **Features**

- 565lt Capacity
- Top Mount Freezer
- INVERTER refrigerator
- Only 334kWh per year power consumption
- Warranty: 5 Year Parts & Labour Warranty (Additional 5 Years Parts Warranty on the Inverter Compressor)
- LED Lighting
- Tempered Glass Shelves
- Double-Deck Fresh Food Storage

- Dual Fan Cooling to refridgerator & freezer
- Big Moisture Guard Vegetable Compartment
- Dual Sensing Control (Eco-Thermo Sensor)
- Nano Titanium Filter
- Mould proof Door Gasket
- No Frost
- CFC-Free
- HFC-Free
- Movable Twist Ice Tray
- Finishes: Brilliant Silver















## **High Power Inverter Compressor**

Capable of providing exceptionally powerful cooling by generating a large volume of chilled air, as well as efficient low power cooling with microcomputer control.

## **Dual Fan Cooling**

Dedicated fans for each of the Refrigerator and Freezer Compartments to provide optimum cooling in both compartments, something a single fan refrigerator cannot do.





## **Dual Sensing Control**

Hitachi refrigerators have two Eco Thermo-Sensors, one in the freezer compartment and the other in the refrigerator compartment. The sensors detect any temperature changes separately to enable the ideal temperatures to be maintained in each of the compartments at all times.





R-



#### R-V610PT7BSL Interior

### **Movable Twist Ice**



You can move the ice tray