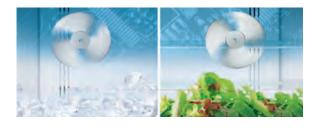

## **Dual Fan Cooling**

Dedicated fans for each of the Refrigerator and Freezer Compartments to provide optimum cooling in both compartments, something a single fan refrigerator cannot do.