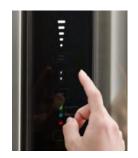

# Touch Screen Controller

Flat glass panel controls let you change the settings with a simple touch, and a wipe is all it takes to clean the tempered glass surface.

\*All display functions illuminated as an example. Actual display differs depending on the settings