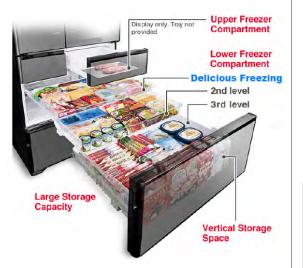

### Easy-to-Open Auto Drawers

Easy-to-Open Auto Drawer (Vegetable & Freezer Drawers). The drawer slides out effortlessly even if it's full of items and heavy.

## Delicious Freezing - Quick Freeze Drawer

R-ZX740KAX Mirror Finish

Delicious Freezing process reduces the time food takes to be frozen. Ice crystal formation is reduced and moisture retained.

#### **Easy Access Storage Drawers**