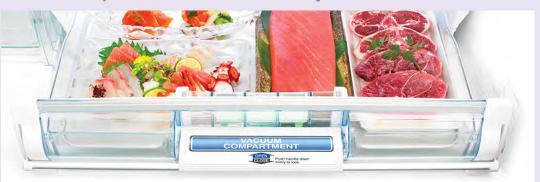

Hitachi's uniquely designed Vacuum Compartment uses a vacuum pump to extract air and reduce oxygen to suppress oxidation, thus ensuring freshness of food while retaining its nutrients. Furthermore, the airtight structure of the compartment confines moisture inside, helping to prevent food dehydration. Seasoning is absorbed at a faster rate to assist in speedier food preparation.

#### **Platinum Catalyst's Freshness Preservation**

Ethylene gas released by vegetables can spoil their freshness. Platinum catalyst technology has the ability to decompose the ethylene gas and convert it into carbon dioxide gas, delaying spoilage by making vegetables dormant to preserve freshness.