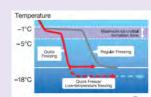

## Delicious Freezing - Quick Freeze Drawer

R-ZX740KAX Mirror Finish

Delicious Freezing process reduces the time food takes to be frozen. Ice crystal formation is reduced and moisture retained.