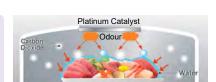

\*This fridge are certified to AS/NZ IEC 62552-3.

Dimensions: 1833(h) x 880(w) x 738(d) mm

R-ZX740KAX in Mirror Finish (also available in Black Glass)

Odour components from meat and fish are broken down by the Platinum Catalyst to generate carbon dioxide. The carbon dioxide dissolves in water on the surface of food items to make the surface weakly acidic, suppressing enzyme strength to minimize freshness

#### **Platinum Catalyst's Freshness Preservation**

Ethylene gas released by vegetables can spoil their freshness. Platinum catalyst technology has the ability to decompose the ethylene gas and convert it into carbon dioxide gas, delaying spoilage by making vegetables dormant to preserve freshness.