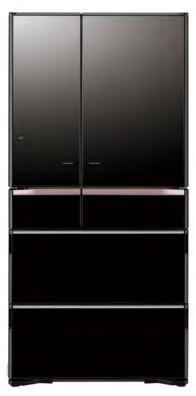

# R-ZX740KA

735Ltr\* Mirror Glass and Black Glass finish INVERTER Refrigerator MADE IN JAPAN SERIES

\*This fridge are certified to AS/NZ IEC 62552-3.

Dimensions: 1833(h) x 880(w) x 738(d) mm

R-ZX740KAX in Mirror Finish (also available in Black Glass)

Odour components from meat and fish are broken down by the Platinum Catalyst to generate carbon dioxide. The carbon dioxide dissolves in water on the surface of food items to make the surface weakly acidic, suppressing enzyme strength to minimize freshness

R-ZX740KAXK Black Glass