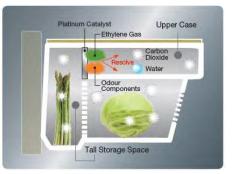

\*This fridge are certified to AS/NZ IEC 62552-3.

Dimensions: 1833(h) x 880(w) x 738(d) mm

R-ZX740KAX in Mirror Finish (also available in Black Glass)

Odour components from meat and fish are broken down by the Platinum Catalyst to generate carbon dioxide. The carbon dioxide dissolves in water on the surface of food items to make the surface weakly acidic, suppressing enzyme strength to minimize freshness

#### **Platinum Catalyst's Freshness Preservation**

Ethylene gas released by vegetables can spoil their freshness. Platinum catalyst technology has the ability to decompose the ethylene gas and convert it into carbon dioxide gas, delaying spoilage by making vegetables dormant to preserve freshness.