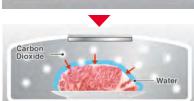

\*This fridge are certified to AS/NZ IEC 62552-3.

Dimensions: 1833(h) x 880(w) x 738(d) mm

R-ZX740KAX in Mirror Finish (also available in Black Glass)

Odour components from meat and fish are broken down by the Platinum Catalyst to generate carbon dioxide. The carbon dioxide dissolves in water on the surface of food items to make the surface weakly acidic, suppressing enzyme strength to minimize freshness