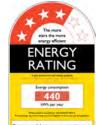

### Features

- 735ltr\* Capacity
- Multi Drawer French Door **INVERTER** refrigerator
- Only 440kWh per year power consumption
- Warranty: 5 Year Parts & **Labour Warranty** (Additional 5 Years Parts Warranty on the Inverter Compressor)
- Vacuum Compartment with Platinum Catalyst
- Auto Doors (Slide or Touch)
- Auto Open Drawers (Lower Freezer Compartment • Auto Ice Maker and Vegetable Compartment) • Scratch-Resistant Tempered
- On Glass Controls
- Energy Saving Mode