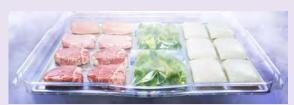

## Delicious Freezing - Quick Freeze Drawer

R-ZX740KAX Mirror Finish

Delicious Freezing process reduces the time food takes to be frozen. Ice crystal formation is reduced and moisture retained.