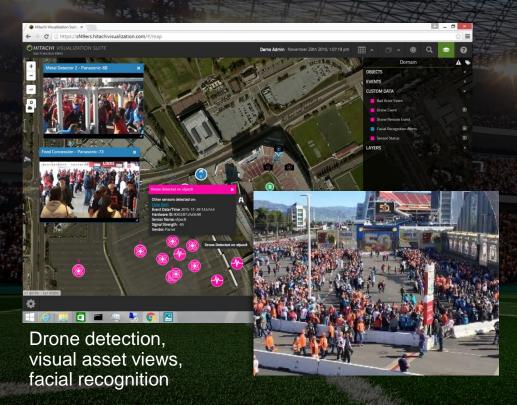

#### **PUBLIC SAFETY: Situational Awareness**

### Keeping millions of fans, visitors and city safe

#### **TRANSFORMATION**

- No major incidents
- Thousands of attendees enjoy the event
- Millions of fans, visitors and city residents kept safe

- Hitachi Visualisation
- Video Aggregation
- Cameras & Analytics