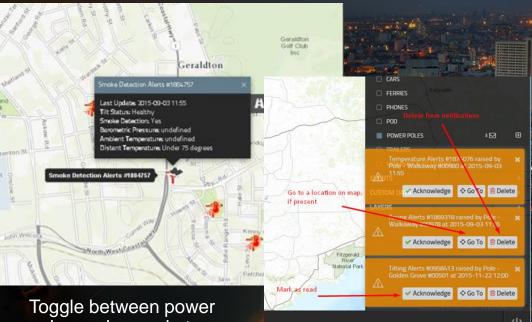

## **ENERGY: Active Power Pole Management**

# Making communities safer and reducing costs for utility companies

Toggle between power poles and zoom in to browse single poles

Manage notifications via multiple views

#### **TRANSFORMATION**

- Smart power with power pole management
- Real Time Alerts for power pole irregularities: tilting, smoke, arcing and temperature alerts
- Monitoring reduces incidence of poles falling and/or starting fires