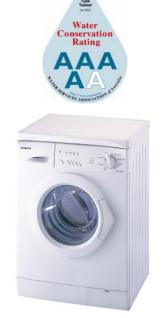

## **HWF1200X**

**7kg Front Load Washing Machine-**4A water rating

## **KEY FEATURES:**

- 7kg Front Load Washer
- 4A water rating
- Spin dry- 1200RPM
- 15 automatic programs
- Adjustable temperature control
- Stainless Steel drum
- Tough and corrosion proof body
- 30cm wide loading door- opens up to 180°
- Quick Wash Program
- 'Smart Chip' Fuzzy Control technology:
  - <u>Balance Control:</u> This feature ensures clothing is evenly distributed to create the perfect balance and near silence when spinning.

## HITACHI Inspire the Next

| HWF1200X                       |        |                             |
|--------------------------------|--------|-----------------------------|
| Capacity                       | Kg     | 7kg                         |
| Dimensions (mm)                | Width  | 600                         |
|                                | Height | 860                         |
|                                | Depth  | 590                         |
| Weight (Net/Gross)             | Kg     | 66/70                       |
| Spin Speed                     |        | 1200RPM                     |
| Water Rating                   |        | 4 A's                       |
| Tub                            |        | Stainless Steel             |
| Water Level Selector           |        | Automatic Consumption Level |
| Number of wash programs        |        | 15                          |
| Fuzzy Logic Control            |        | •                           |
| Adjustable temperature control |        | •                           |
| Stainless Steel drum           |        | •                           |
| Door opening                   |        | 30cm, 180°                  |
| Quick wash program             |        | •                           |
| Extra rinse program            |        | •                           |
| Indicator lights               |        | End                         |
|                                |        | Active                      |
|                                |        | Start                       |