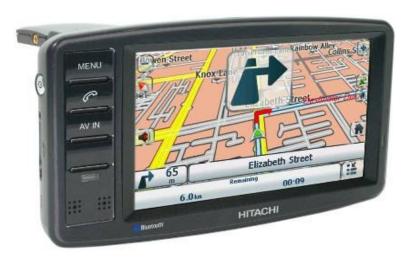

## **MMP501B**

#### **Key Features**

5" Anti Glare Screen Text to Speech with languages support Touch screen display Bluetooth connectivity AV IN connectivty Automatic route re-calculation Sensis Australia V14 Mapping Sirf Star 3 GPS receiver Voice guided directions with turn by turn route summary Speed zone warning Map database with over 500,000 points of interest (POI) Multi Stop Planner School Safety Zone Calculates distance to destination 3D/2D Day and Night Mode Memory Card Slot (SD+ MMC) Avoid Toll Road Red Light Camera alert Less than 60 sec. start up time Fixed speed camera alerts My Recent Locations (History)