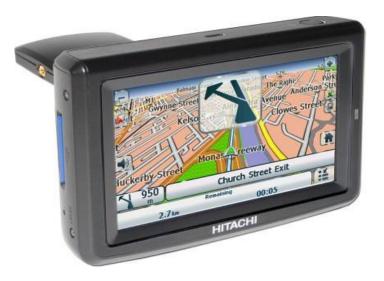

# **MMP401B**

#### **Key Features**

4" Anti Glare Screen Text to Speech with languages support Touch screen display Automatic route re-calculation Sensis Australia V14 Mapping Sirf Star 3 GPS receiver Voice guided directions with turn by turn route summary Speed zone warning Map database with over 500,000 points of interest (POI) Multi Stop Planner School Safety Zone Calculates distance to destination 3D/2D Day and Night Mode Memory Card Slot (SD+ MMC) Avoid Toll Road Red Light Camera alert Less than 60 sec. start up time **Fixed Speed Camera alerts** My Recent Locations (History)