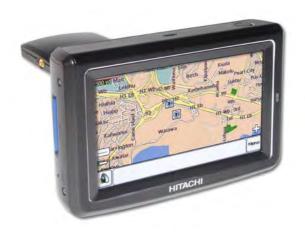

## **GPS SYSTEM**

## **MMP401**

## **Key Features**

4" Anti Glare Screen

Touch screen display

Sensis mapping 2006

Sirf Star 3 GPS receiver

Fixed speed camera alerts

Speed zone warning

Map database with over 350,000 points of interest (POI)