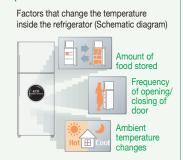

## How Does the Eco Thermo Sensor and Electric Damper Work?

Hitachi's Eco Thermo Sensor is a system featuring multiple sensors that constantly detect even the slightest temperature changes inside the refrigerator, providing the microcomputer with the information required for optimum operation. The microcomputer operates the compressor, fan motor, and electric damper efficiently, realizing quick temperature recovery at the time of inside temperature changes.