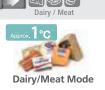

#### Fresh Select

Vegetable Mode

The Select Lever lets you adjust the inside temperature by switching between the two modes.