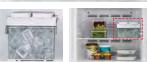

#### Vegetable Compartment

The vegetable compartment provides plenty of space to store large fruits and vegetables and to keep them fresh. Using Fresh Select in the Vegetable mode gives you even more storage space for neat organization.

#### Fresh Select

Vegetable Mode

The Select Lever lets you adjust the inside temperature by switching between the two modes.