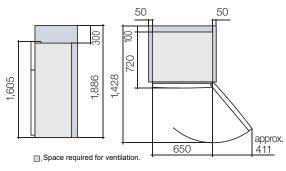

#### Dimensions 1605(h) x 650(w) x 720(d) mm | 375L

All models, images & specifications are subjected to change without prior notice. Colour tone of actual products may differ from those shown in this catalogue (Jan 2019).