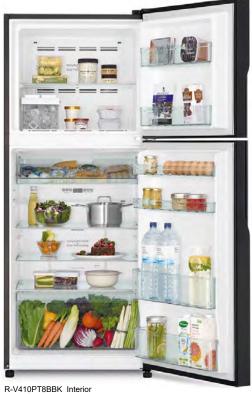

#### **Features**

- 375lt Capacity
- Top Mount Freezer
- INVERTER refrigerator
- Only 268kWh per year power consumption
- Warranty: 5 Year Parts & Labour Warranty (Additional 5 Years Parts Warranty on the Inverter Compressor)
- LED Lighting
- Tempered Glass Shelves
- Slide Out Chilled Case

- Dual Fan System to cool fridge & freezer
- Smooth Gliding Smart Vegetable Compartment
- Eco-Thermo Sensor (usage monitor)
- Triple Power Filter
- Mould proof Door Gasket
- No Frost
- CFC-Free
- HFC-Free
- Movable Twist Ice Tray
- Finishes: Brilliant Black and Brilliant Silver

#### Vegetable Compartment

The vegetable compartment provides plenty of space to store large fruits and vegetables and to keep them fresh. Using Fresh Select in the Vegetable mode gives you even more storage space for neat organization.