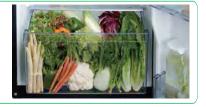

#### Vegetable Compartment

The vegetable compartment provides plenty of space to store large fruits and vegetables and to keep them fresh. Using Fresh Select in the Vegetable mode gives you even more storage space for neat organization.

#### Fresh Select

Vegetable Mode

The Select Lever lets you adjust the inside temperature by switching between the two modes.