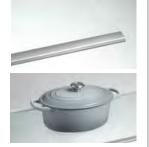

## **Tempered Glass Shelves**

Scratch-proof and heatresistant, the tempered glass shelves can even hold up to 100kg\* each.