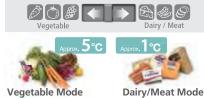

### Fresh Select

The Select Lever lets you adjust the inside temperature by switching between the two modes.