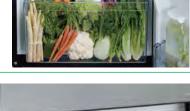

### Movable **Twist Ice Tray**

You can move the ice tray for more convenient and efficient use of storage space.

**Vegetable Compartment** 

#### Dimensions 1770(h) x 680(w) x 720(d) mm | 443L

The vegetable compartment provides plenty of space to store large fruits and vegetables and to keep them fresh. Using Fresh Select in the Vegetable mode gives you even more storage space for neat organization.