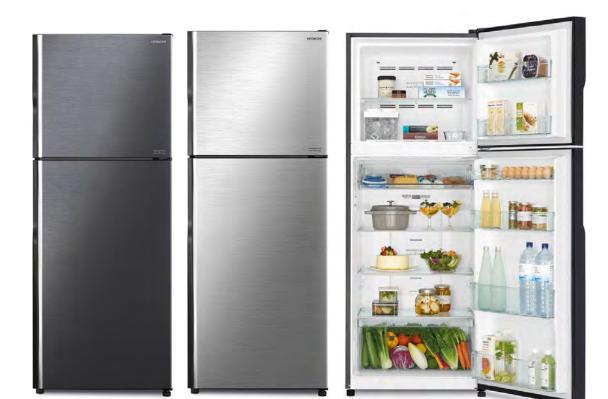

# R-V480PT8

443ItTopMountFreezer INVERTERRefrigerator STYLISH DESIGN SERIES

# **R-V480PT8**

R-V480PT8BBK

R-V480PT8BSL