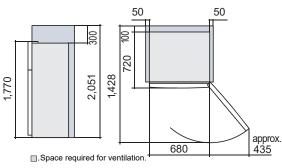

#### Dimensions 1770(h) x 680(w) x 720(d) mm | 443L

The vegetable compartment provides plenty of space to store large fruits and vegetables and to keep them fresh. Using Fresh Select in the Vegetable mode gives you even more storage space for neat organization.