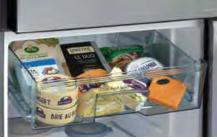

### **Triple Power** Filter

Triple Power Filter catches and removes 7 odor components\*1 While also inhibiting the activity of any bacteria captured to provide a sterilizing effect. Combined properties of Activated Carbon, Zeolite and Manganese Oxide (catalyst), the filter greatly reduces the percentage of odors present over time.