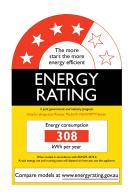

#### **Features**

- 375lt Capacity
- Top Mount Freezer
- Selectable Zone
- INVERTER refrigerator
- Only 308kWh per year power consumption
- Warranty: 5 Year Parts & Labour Warranty (Additional 5 Years Parts Warranty on the Inverter Compressor)
- LED Lighting
- Tempered Glass Shelves