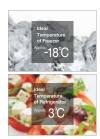

### **Dual Sensing Control**

Hitachi Refrigerators have two Eco Thermo Sensors, which detect any temperature changes separately to enable the ideal temperatures to be maintained in each of the compartments at all times. If a refrigerator has only one sensor, which is usually in the refrigerator compartment, temperature changes in the freezer due to various factors can't be detected and stored items won't be properly frozen. Having an additional sensor also in the freezer ensures that won't happen and every item that is stored in each compartment is kept in ideal condition.