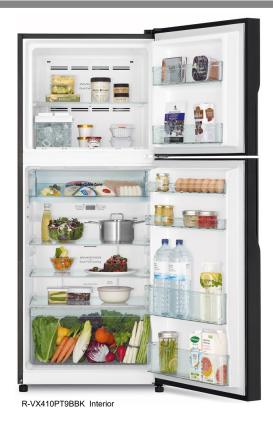

#### Tempered Glass Shelves

Scratch-proof and heatresistant, the tempered glass shelves can even hold up to 100kg\* each.

Capacity: 375L

Freezer: 125L | Refrigerator: 250L Dimensions: 1,605(h) x 650(w) x 720(d) mm Cabinet Depth (without Door): 614mm

□ Space required for ventilation.

<sup>\*1</sup> Triple Power Filter that catches and removes 7 odour components (Tested by Hitachi. The type of odours: Methyl Mercaptan, Ammonia, Acetaldehyde, Trimethylamine, Propanal, Hexanal and Acetic Acid).
\*2 Thus also provides a sterilising effect. Combining the properties of Activated Carbon, Zeolite and Manganese Oxide (catalyst), the filter greatly reduces the percentage of odours present over time. Testing organisation: Boken Quality Evaluation Institute. Testing method: Film adhesion method (JISZ2801), Name of processing component: Filter. Sterilisation method: Application of oxidation catalyst to filter. Subject: Bacteria trapped in filter. Test results: 99% sterilised after 24 hours, achieved using the filter alone. No effect on the environment and food inside the refrigerator.