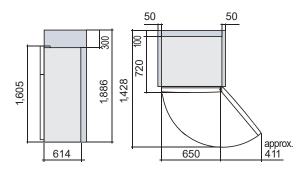

Capacity: 375L

Freezer: 125L | Refrigerator: 250L Dimensions: 1,605(h) x 650(w) x 720(d) mm Cabinet Depth (without Door): 614mm

□ Space required for ventilation.

<sup>\*1</sup> Triple Power Filter that catches and removes 7 odour components (Tested by Hitachi. The type of odours: Methyl Mercaptan, Ammonia, Acetaldehyde, Trimethylamine, Propanal, Hexanal and Acetic Acid).
\*2 Thus also provides a sterilising effect. Combining the properties of Activated Carbon, Zeolite and Manganese Oxide (catalyst), the filter greatly reduces the percentage of odours present over time. Testing organisation: Boken Quality Evaluation Institute. Testing method: Film adhesion method (JISZ2801), Name of processing component: Filter. Sterilisation method: Application of oxidation catalyst to filter. Subject: Bacteria trapped in filter. Test results: 99% sterilised after 24 hours, achieved using the filter alone. No effect on the environment and food inside the refrigerator.