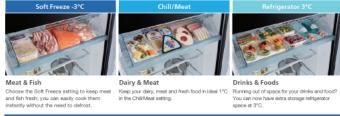

## R-VX410PT9

375lt Top Mount Freezer INVERTER Refrigerator

### SELECTABLE ZONE SERIES

#### **Features**

- 375lt Capacity
- Top Mount Freezer
- Selectable Zone
- INVERTER refrigerator
- Only 308kWh per year power consumption
- Warranty: 5 Year Parts & Labour Warranty (Additional 5 Years Parts Warranty on the Inverter Compressor)
- LED Lighting
- Tempered Glass Shelves

- Dual Fan Cooling
- Dual Sensing Control (with Eco Thermo-Sensor)
- Triple Power Filter
- Mould proof Door Gasket
- No Frost
- CFC-Free
- HFC-Free
- Movable Twist Ice Tray
- Finishes: Brilliant Black or Brilliant Silver



# INVERTER X Dual Fan Cooling











#### Selectable Zone







### **Dual Sensing Control**

Hitachi Refrigerators have two Eco Thermo Sensors, which detect any temperature changes separately to enable the ideal temperatures to be maintained in each of the compartments at all times. If a refrigerator has only one sensor, which is usually in the refrigerator compartment, temperature changes in the freezer due to various factors can't be detected and stored items won't be properly frozen. Having an additional sensor also in the freezer ensures that won't happen and every item that is stored in each compartment is kept in ideal condition.









R-VX410PT9BBK

R-VX410PT9BSL

#### Movable Twist Ice Tray



You can move the ice tray for more convenient and efficient use of storage space.

\*Without Ice Tray

#### Bright, Energy Saving LED Light