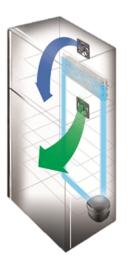

# Dual Fan Cooling – Dedicated Fans

With the high power Inverter Compressor and the dedicated fans for each of the compartments, it assures powerful refrigeration and exceptional energy saving at the same time