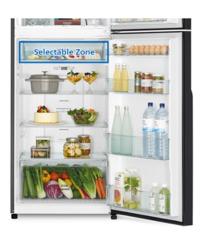

## R-VX410PT9

375lt Top Mount Freezer INVERTER Refrigerator

### SELECTABLE ZONE SERIES

#### **Features**

- 375lt Capacity
- Top Mount Freezer
- Selectable Zone
- INVERTER refrigerator
- Only 308kWh per year power consumption
- Warranty: 5 Year Parts & Labour Warranty (Additional 5 Years Parts Warranty on the Inverter Compressor)
- LED Lighting
- Tempered Glass Shelves

- Dual Fan Cooling
- Dual Sensing Control (with Eco Thermo-Sensor)
- Triple Power Filter
- Mould proof Door Gasket
- No Frost
- CFC-Free
- HFC-Free
- Movable Twist Ice Tray
- Finishes: Brilliant Black or Brilliant Silver



# INVERTER X Dual Fan Cooling











#### Selectable Zone







### **Dual Sensing Control**

Hitachi Refrigerators have two Eco Thermo Sensors, which detect any temperature changes separately to enable the ideal temperatures to be maintained in each of the compartments at all times. If a refrigerator has only one sensor, which is usually in the refrigerator compartment, temperature changes in the freezer due to various factors can't be detected and stored items won't be properly frozen. Having an additional sensor also in the freezer ensures that won't happen and every item that is stored in each compartment is kept in ideal condition.









R-VX410PT9BBK

R-VX410PT9BSL

#### Movable Twist Ice Tray



You can move the ice tray for more convenient and efficient use of storage space.

\*Without Ice Tray

#### Bright, Ene