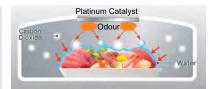

#### **Platinum Catalyst**

Odour components from meat and fish are broken down by the Platinum Catalyst to generate carbon dioxide. The carbon dioxide dissolves in water on the surface of food items to make the surface weakly acidic, suppressing enzyme strength to minimize freshness

#### **Platinum Catalyst's Freshness Preservation**

Ethylene gas released by vegetables can spoil their freshness. Platinum catalyst technology has the ability to decompose the ethylene gas and convert it into carbon dioxide gas, delaying spoilage by making vegetables dormant to preserve freshness.