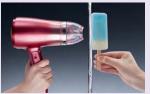

# Delicious Freezing - Quick Freeze Drawer

Delicious Freezing process reduces the time food takes to be frozen. Ice crystal formation is reduced and moisture retained.