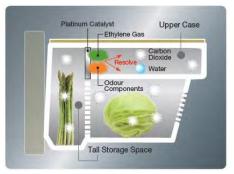

### Vacuum Compartment with Platinum Catalyst

Hitachi's uniquely designed Vacuum Compartment uses a vacuum pump to extract air and reduce oxygen to suppress oxidation, thus ensuring freshness of food while retaining its nutrients. Furthermore, the airtight structure of the compartment confines moisture inside, helping to prevent food dehydration. Seasoning is absorbed at a faster rate to assist in speedier food preparation.

#### **Platinum Catalyst**

Odour components from meat and fish are broken down by the Platinum Catalyst to generate carbon dioxide. The carbon dioxide dissolves in water on the surface of food items to make the surface weakly acidic, suppressing enzyme strength to minimize freshness

#### **Platinum Catalyst's Freshness Preservation**

Ethylene gas released by vegetables can spoil their freshness. Platinum catalyst technology has the ability to decompose the ethylene gas and convert it into carbon dioxide gas, delaying spoilage by making vegetables dormant to preserve freshness.