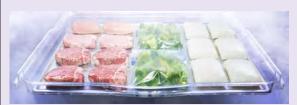

# Delicious Freezing - Quick Freeze Drawer

Delicious Freezing process reduces the time food takes to be frozen. Ice crystal formation is reduced and moisture retained.