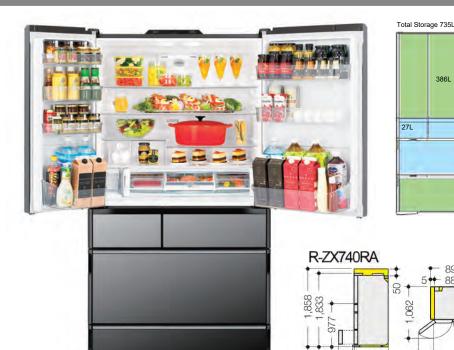

# **HITACHI**

Temperature Zones

-18° ~ 20°

-18° ~ -20°

421

143L

137L

R-ZX740RAXK Black Glass

R-ZX740RAX Mirror Finish

Dimensions 1833(h) x 880(w) x 738(d) mm

Ventilation Space

740

1,165