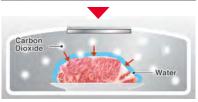

#### **Platinum Catalyst**

Odour components from meat and fish are broken down by the Platinum Catalyst to generate carbon dioxide. The carbon dioxide dissolves in water on the surface of food items to make the surface weakly acidic, suppressing enzyme strength to minimize freshness