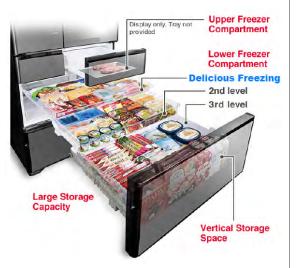

### Easy-to-Open Auto Drawers

Easy-to-Open Auto Drawer (Vegetable & Freezer Drawers). The drawer slides out effortlessly even if it's full of items and heavy.

# Delicious Freezing - Quick Freeze Drawer

Delicious Freezing process reduces the time food takes to be frozen. Ice crystal formation is reduced and moisture retained.

#### **Easy Access Storage Drawers**