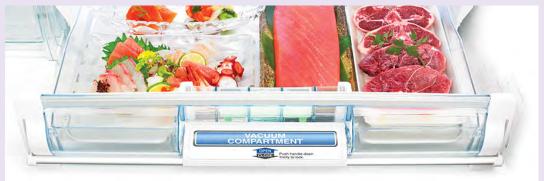

### Vacuum Compartment with Platinum Catalyst

Hitachi's uniquely designed Vacuum Compartment uses a vacuum pump to extract air and reduce oxygen to suppress oxidation, thus ensuring freshness of food while retaining its nutrients. Furthermore, the airtight structure of the compartment confines moisture inside, helping to prevent food dehydration. Seasoning is absorbed at a faster rate to assist in speedier food preparation.

### Easy-to-Open Auto Drawers

Easy-to-Open Auto Drawer (Vegetable & Freezer Drawers). The drawer slides out effortlessly even if it's full of items and heavy.