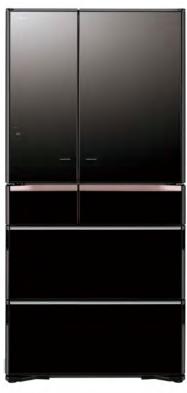

# R-ZX740RA

735Ltr Mirror Glass and Black Glass finish INVERTER Refrigerator

R-ZX740RAX in Mirror Finish (also available in Black Glass) Dimensions: 1833(h) x 880(w) x 738(d) mm