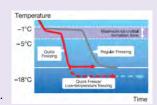

# Delicious Freezing - Quick Freeze Drawer

Delicious Freezing process reduces the time food takes to be frozen. Ice crystal formation is reduced and moisture retained.