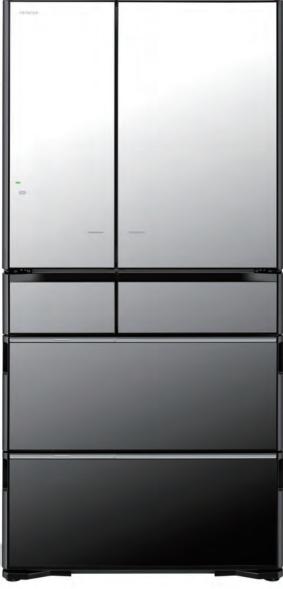

R-ZX740RAX in Mirror Finish (also available in Black Glass) Dimensions: 1833(h) x 880(w) x 738(d) mm

R-ZX740RAX Mirror Finish

Dimensions 1833(h) x 880(w) x 738(d) mm

Ventilation Space

740

1,165