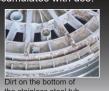

## Auto Self Clean -**CLEAN** The Tub Stain Fighter

Don't jremove dirt, stop it from building up - every time you do your laundry, the washing machine automatically cleans itself!

In a washing machine, dirt doesn't easily accumulate where water collects or where it hits during spin-drying. In places that aren't touched by water, however, dirt gradually accumulates with use.