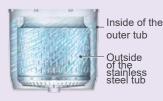

## Auto Self Clean -**CLEAN** The Tub Stain Fighter

Don't jremove dirt, stop it from building up - every time you do your laundry, the washing machine automatically cleans itself!

In a washing machine, dirt doesn't easily accumulate where water collects or where it hits during spin-drying. In places that aren't touched by water, however, dirt gradually accumulates with use.