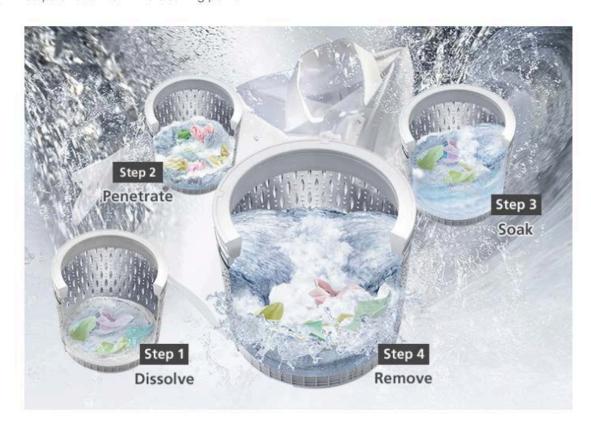

### Ultra Power 4-Step Wash

Thoroughly penetrates deep into fabrics to effectively remove stubborn stains by controlling the water level to dissolve the detergent in 4 steps and to maximize cleaning power.

Step 1 Dissolve

Dissolve the detergent at the lowest water level.

Step 2 Penetrate

Enable the condensed detergent liquid to penetrate deep into the fabrics.

Step 3 Soak

Detergent comes into complete contact with the surface of clothes.

Step 4 Remove

Remove stubborn dirt at the normal water level.