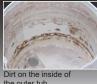

## Auto Self Clean -**CLEAN** The Tub Stain Fighter

Don't jremove dirt, stop it from building up - every time you do your laundry, the washing machine automatically cleans itself!

In a washing machine, dirt doesn't easily accumulate where water collects or where it hits during spin-drying. In places that aren't touched by water, however, dirt gradually accumulates with use.

**Tub Clean Program for Attached Dirt** Auto Self Clean cannot remove accumulated dirt. Using special detergent, the Tub Clean program thoroughly removes attached dirt. Regularly using this program together with Auto Self Clean keeps the tub clean.