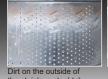

## Auto Self Clean -**CLEAN** The Tub Stain Fighter

Don't jremove dirt, stop it from building up - every time you do your laundry, the washing machine automatically cleans itself!

In a washing machine, dirt doesn't easily accumulate where water collects or where it hits during spin-drying. In places that aren't touched by water, however, dirt gradually accumulates with use.

**Tub Clean Program for Attached Dirt** Auto Self Clean cannot remove accumulated dirt. Using special detergent, the Tub Clean program thoroughly removes attached dirt. Regularly using this program together with Auto Self Clean keeps the tub clean.