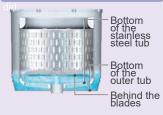

## Auto Self Clean -**CLEAN** The Tub Stain Fighter

Don't jremove dirt, stop it from building up - every time you do your laundry, the washing machine automatically cleans itself!

In a washing machine, dirt doesn't easily accumulate where water collects or where it hits during spin-drying. In places that aren't touched by water, however, dirt gradually accumulates with use.

**Tub Clean Program for Attached Dirt** Auto Self Clean cannot remove accumulated dirt. Using special detergent, the Tub Clean program thoroughly removes attached dirt. Regularly using this program together with Auto Self Clean keeps the tub clean.