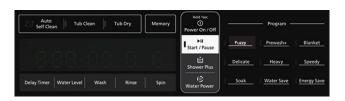

- Quick & Simple 4 Button Control Panel - on lid
- Fine Adjustment Settings for individual settings - on lid
- Powered Inverter controls tub and pulsator rotation speed for optimum operation
- Delayed Start Timer
- Auto Power Off
- 11 Washing Programs
- 730 RPM Spin Speed

#### 4-Button Control

With just four buttons, you can start washing. Alternately adjust wash settings (even while the unit is operating) with the simple, easy to use buttons on the glass lid.

Adjust water power and water level while looking at clothes being washed in the tub.