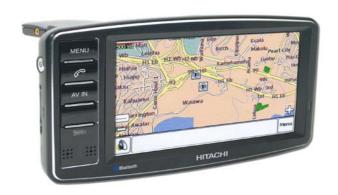

## **Key Features**

5" Anti Glare Screen

Bluetooth connectivity

AV IN connectivty

Touch screen display

Sensis mapping 2006

Sirf Star 3 GPS receiver

Fixed speed camera alerts

Speed zone warning

Map database with over 350,000 points of interest (POI)

Voice guided directions with turn by turn route summary

Automatic route re-calculation

Calculates distance to destination

**Detour Memory** 

3D/2D Day and Night Mode

Memory Card Slot (SD+ MMC)